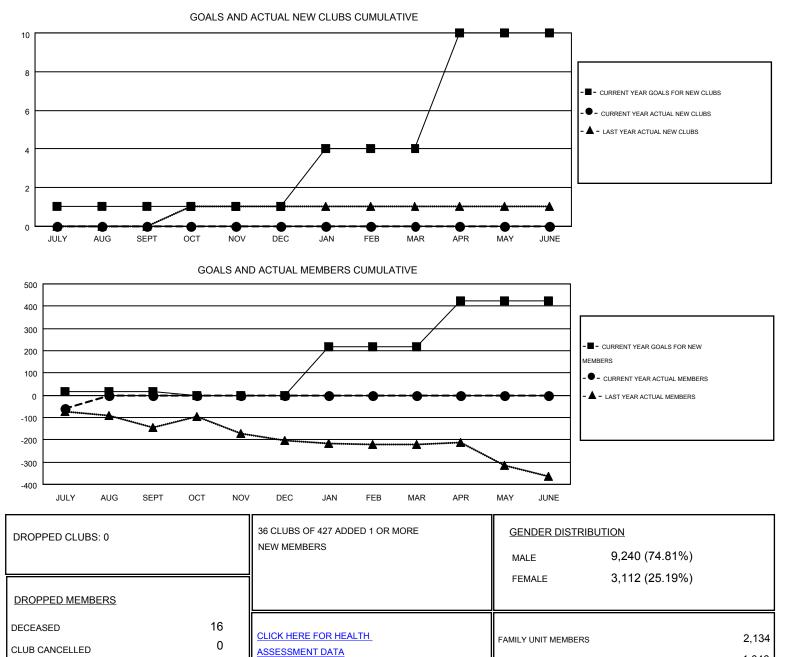

## LOCATION: OHIO

| GMT: CINDT            | GREGG            |           |                  |                  |                       |                    |                                        |                    | GMT CA I         |
|-----------------------|------------------|-----------|------------------|------------------|-----------------------|--------------------|----------------------------------------|--------------------|------------------|
|                       |                  | Clubs     |                  | Members          |                       |                    |                                        |                    |                  |
| RESULTS FOR 2015-2016 |                  |           |                  |                  | RESULTS FOR 2015-2016 |                    |                                        |                    |                  |
| QUARTER               | NEW CLUB<br>GOAL | NEW CLUBS | DROPPED<br>CLUBS | NET<br>GAIN/LOSS | QUARTER               | NEW MEMBER<br>GOAL | CHARTER AND<br>NEW<br>MEMBERS<br>ADDED | DROPPED<br>MEMBERS | NET<br>GAIN/LOSS |
| JULY/AUG/SEPT         | 1                | 0         | 0                | 0                | JULY/AUG/SEPT         | 17                 | 63                                     | 122                | -59              |
| OCT/NOV/DEC           | 0                | 0         | 0                | 0                | OCT/NOV/DEC           | -19                | 0                                      | 0                  | 0                |
| JAN/FEB/MAR           | 3                | 0         | 0                | 0                | JAN/FEB/MAR           | 218                | 0                                      | 0                  | 0                |
| APR/MAY/JUNE          | 6                | 0         | 0                | 0                | APR/MAY/JUNE          | 206                | 0                                      | 0                  | 0                |